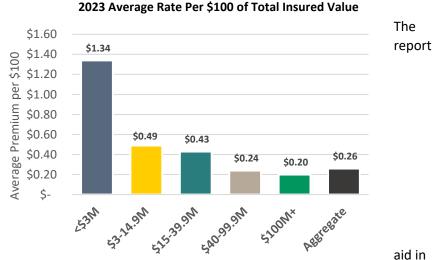

### **Property Insurance**

- There was significant variability in the relationship between revenue and property values, driven by business specialty.
- Property rates have increased 37 percent on average compared to last year.
- Property deductibles have increased across all revenue sizes compared to last year.
- Property deductibles increased as the total insured value increased.