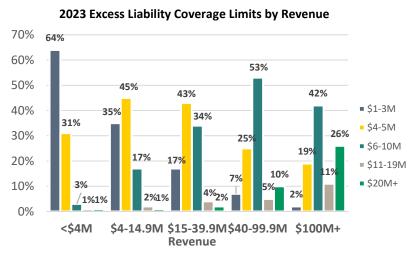

# **General and Excess Liability Insurance**

- General liability rates increased 18 percent on average compared to last year's survey. Small firms experienced much higher liability rates than large firms.
- Larger organizations tended to purchase significantly higher excess liability limits than smaller ones.
- Excess liability limits decreased on average compared to last year and were significantly lower than we expected for larger manufacturers.
- The average excess liability premium per million of coverage limit has increased by 24 percent compared to last year.